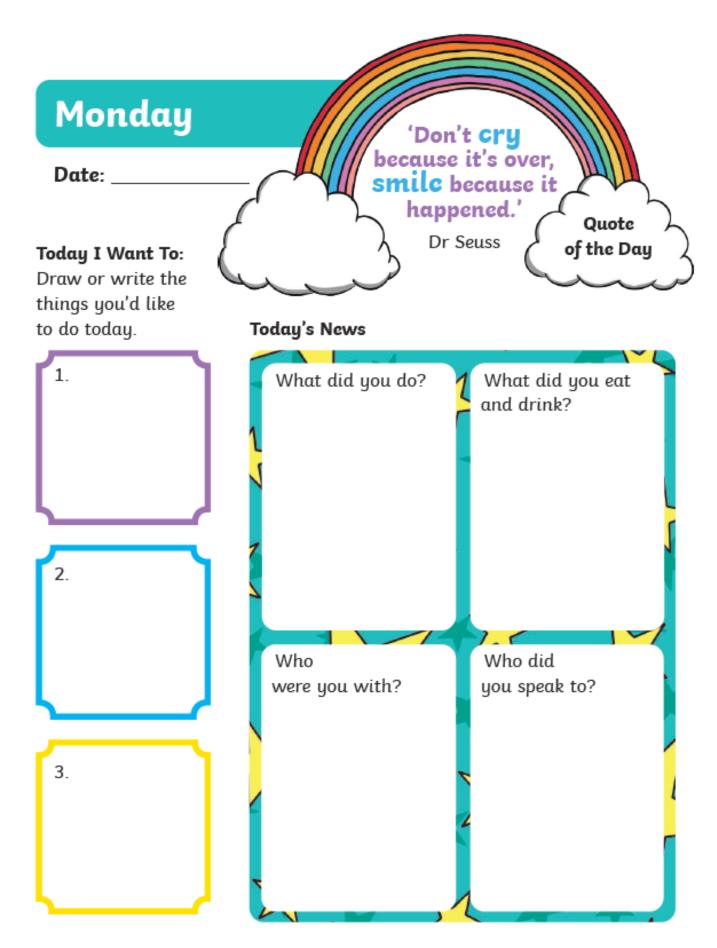

### Today I Want To:

Draw or write the things you'd like to do today.

Quote of the Day

'It always seems impossible

until it is done.'

Nelson Mandela

1.