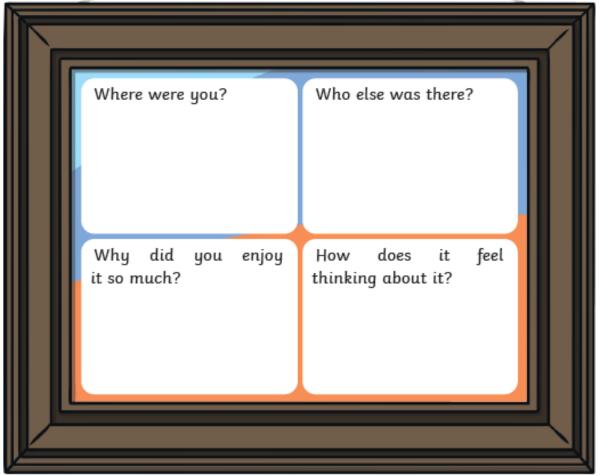

### Being Kind to Others

Think about a time when you have been kind to someone else.

What did you do?

How did the other person feel?

How do you feel thinking about this?