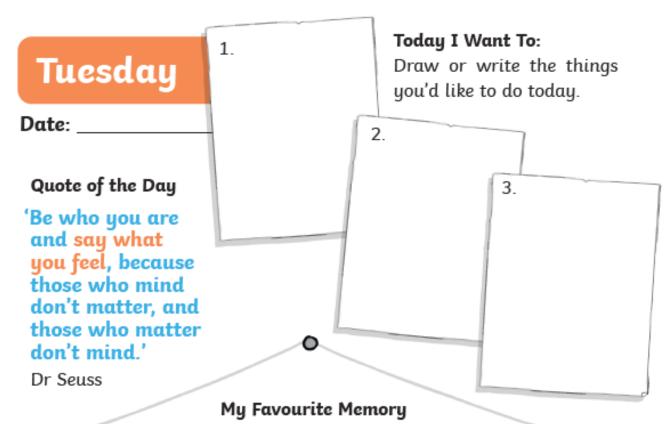

# KS1 Mental Health Pack





















# Wednesday

Date: \_\_\_\_

### Today I Want To:

Draw or write the things you'd like to do today.

Quote of the Day

'It always seems impossible

until it is done.'

Nelson Mandela

1.



### My Favourite Songs

What are your three favourite songs?

1. \_\_\_\_\_

2.

3



How do they make you feel?







### Quote of the Day

'No act of kindness, no matter how small, is ever wasted.'

Aesop

Today I Want To:

Draw or write the things you'd like to do today.

1.

### Being Kind to Others

Think about a time when you have been kind to someone else.

What did you do?

How did the other person feel?

How do you feel thinking about this?





## Friday

Date: \_\_\_\_

of the you want to see in the world.

Mahatma Gandhi



### Today I Want To:

Draw or write the things you'd like