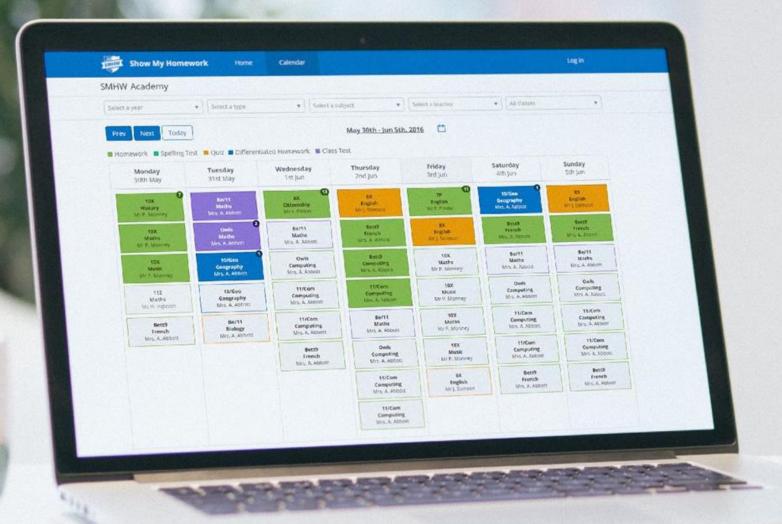

# **What is Show My Homework**

Homework on your computer, phone and tablet!

A to-do list organises all your work for you.

Helps you manage your homework from wherever you are.

DO ON THE PARTY THE PARTY

### **Homework Description**

Your homework tasks are clearly laid out in Show My Homework with all the information you need to complete them.

#### **The Gradebook**

Faster feedback from your teachers, including grades where required.

See comments from your teacher if they ask you to redo your homework and have the ability to reply.