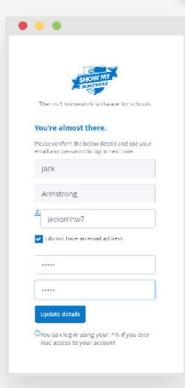

Please confirm the below details and use your email and password to log at nest time.

Jack

Armstrong

Choose email

Joonst have an email address

Choose a password

Confirm your password

Update details

Oyou can log in judge your PIN it you ever lose access to your account

Create a password and either enter your email address or press "I do not have an email address" and click "Update details"

3

| Existi      | ng user?     | Pleas        | e log in |       |
|-------------|--------------|--------------|----------|-------|
| Email/Us    | sername      |              |          |       |
| Passwor     | d            |              |          |       |
| Remembe     | er me        |              |          |       |
| Logi        | in           | <u>Forgo</u> | t passwo | d?    |
| Or          | log in usin  | ng the b     | elow     |       |
| g+          | RM.<br>UNIFY |              | Offic    | e 365 |
| ve been giv | en a PIN to  | o get in     | to my ac | count |