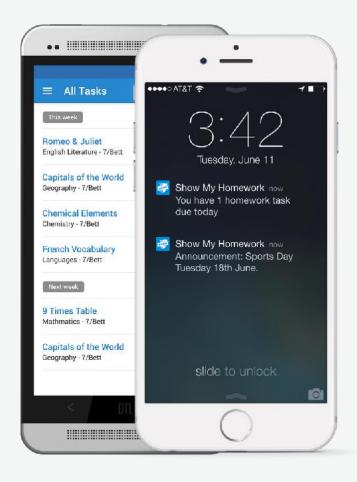

## Downloading the App

#### Please all get your mobile devices out and download the Show My Homework App.

- Open the app and type in your school's name.
- Type in your email/username and password.
- You will be taken to your To-do List
- You can start using Show My Homework on the go

#### **Get Notified**

#### In Settings, you can manage notifications

| △ Notifications                                                             |
|-----------------------------------------------------------------------------|
| Emails                                                                      |
| Receive Friday email notifications on homework your child has due next week |
| Receive School wide announcements when they are published                   |
| Mobile Apps                                                                 |
| ✓ Push notifications                                                        |
| Update notification settings                                                |