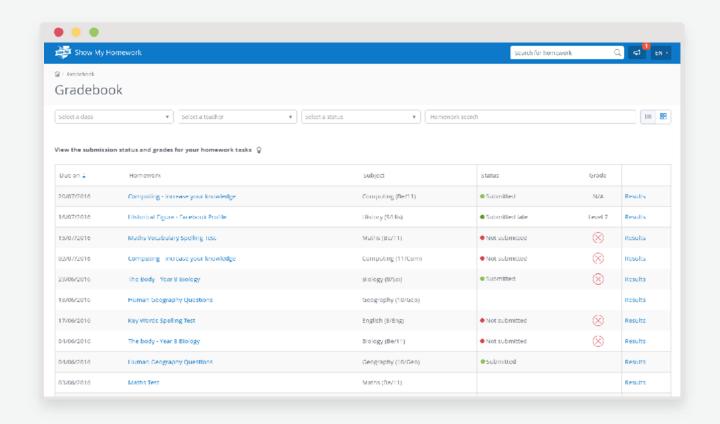

#### **The Gradebook**

Faster feedback from your teachers, including grades where required.

See comments from your teacher if they ask you to redo your homework and have the ability to reply.