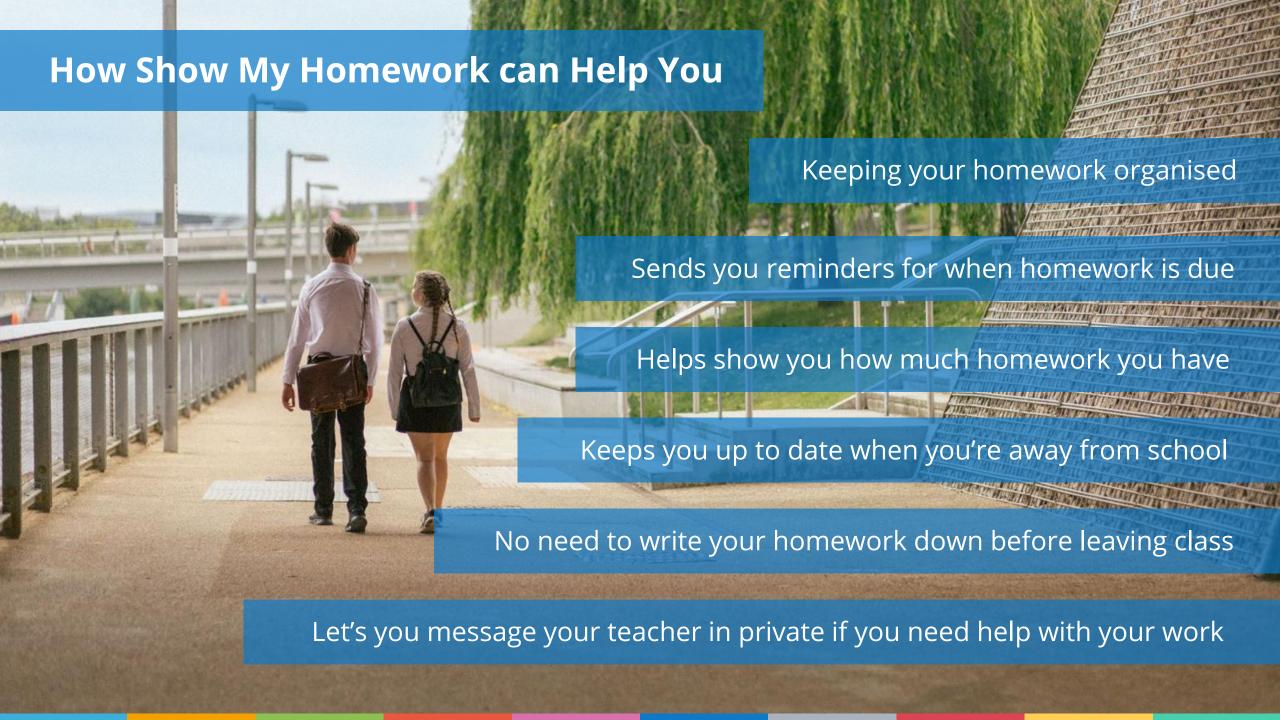

# **What is Show My Homework**

Homework on your computer, phone and tablet!

A to-do list organises all your work for you.

Helps you manage your homework from wherever you are.

DO ON THE PARTY THE PARTY