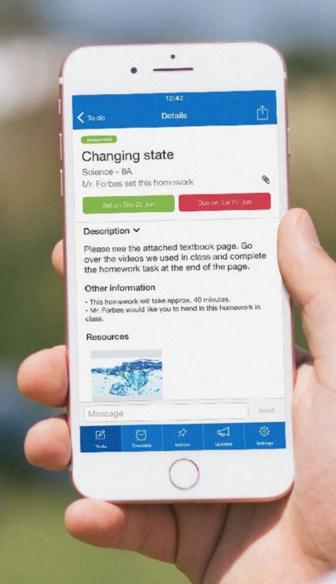

### **Homework Description**

Your homework tasks are clearly laid out in Show My Homework with all the information you need to complete them.