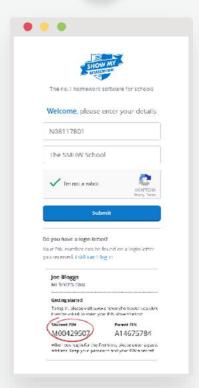

#### **Getting Started**

Have your letter ready, showing your PIN and enter this and your school name, tick the Captcha box and click "Submit"

2

The no.1 homework software for schools

You're almost there.