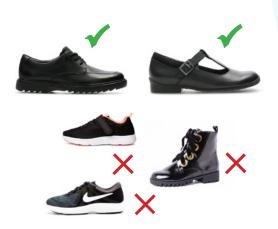

## MAKE THE RIGHT FOOTWEAR CHOICES

Parents/carers should be aware that only plain black shoes are permitted in the school – there must be no white/coloured labels, logos, markings, buckles or studs. Shoes must be leather or leather look. Please note that suede footwear is not allowed.

Footwear must be sensible. Pumps, high heels, trainers, sandals or boots of any kind are not allowed; the images below provide some examples. If you are unsure, please contact the school to clarify before making a purchase. This is not an exhaustive list and is designed to provide a guide.