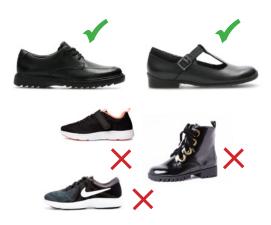

# MAKE THE RIGHT FOOTWEAR CHOICES

Parents/carers should be aware that only plain black shoes are permitted in the school – there must be no white/coloured labels, logos, markings, buckles or studs. Shoes must be leather or leather look. Please note that suede footwear is not allowed.

Footwear must be sensible. Pumps, high heels, trainers, sandals or boots of any kind are not allowed; the images below provide some examples. If you are unsure, please contact the school to clarify before making a purchase. This is not an exhaustive list and is designed to provide a guide.